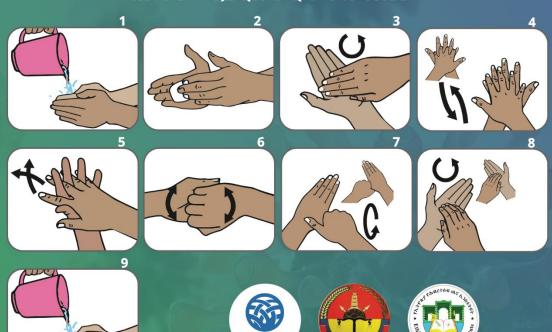

ና



ክነህንጥስን ክነስዕልን ከለና ኣፍናን ኣፍንጫናን ብሶፍት ወይ ኩርናዕ ኢድና ዕፅፍ ኣቢልና ንሸፍን



ዝተጠቐምናሉ ሶፍት ብዝግባእ ነወግድ



ንዝበለፀ ሓበሬታ ብነፃ መስመር ስልኪ <mark>8335</mark> ወይም <mark>6244</mark> ንደውል







## ዓርስናን ስድራናን ካብ ሕማም ቫይረስ ኮረና ንምኽልኻል



ኣእዳውና ብማይን ሳሙናን ቶሎቶሎ ንተሓፀብ ወይ ኣልኮል ብዘለዎ መፅረዪ ነፍሳት/ሳኒታይዘር ነፅሪ



በዘይተሓፀብ ኣእዳው ዓይንና፣ ኣፍናን ኣፍንጫናን ካብ ምንካእ ንተዓቀብ



ካብ ምጭብባጥ፣ ምስዕዓምን ምትሕቑቛፍን ንቆጠብ



ሰብ ኣብ ዝበዝሐሉ ቦታታት ኣይንረኸብ፤ ኣብ መንጎና እንተነኣሰ 1 ሜትሮ ርሕቐ ይሃልወና



ክነህንጥስን ክነስዕልን ከለና ኣፍናን ኣፍንጫናን ብሶፍት ወይ ኩርናዕ ኢድና ዕፅፍ ኣቢልና ንሸፍን



ዝተጠ**ቐምናሉ ሶፍት ብዝግባ**እ ነወግድ

#### ምልክታት ሕማም ቫይረስ ኮረና



ረስኒ



ሰዓል



ንምትንፋስ ምፅጋም



ንዝበለፀ ሓበሬታ ናብ ናፃ መስመር ቁፅሪ ስልኪ 8335 ወይ 6244

# ኣእዳውና ብማይን ሳሙናን ምሕፃብ ወይ ኣልኮል ብዘለዎ መፅረዪ ነፍሳት/ሳኒታይዘር ምፅራይ ኣይንዘግዕ

ዓርስናን ስድራናን ካብ ሕማም ቫይረስ ኮረና ንከላኸል



ንዝበለፀ ሓበሬታ ብነፃ መስመር ስልኪ 8335 ወይም 6244 ንደውል







ኣእዳውና ብዝግባ በምሕፃብ ሕማም ቫይረስ ኮሮና ንከላኸል